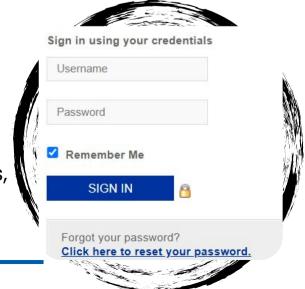

# LOG IN WITH YOUR CREDENTIALS Click "sign in".

Enter your username & password.

## DON'T KNOW YOUR LOGIN INFORMATION?

- Click "Click here to reset your password."
- Check your email for reset instructions, follow the link, and create a new password.