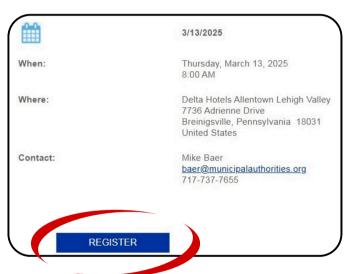

### **REGISTERING ONLINE**

On the event registration page, click the "**REGISTER**" button.